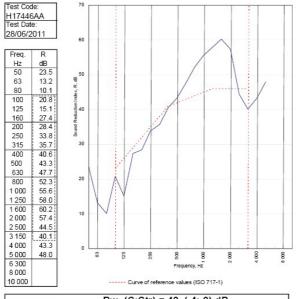

60/60 Minutes (Integrity/Insulation).

BRE 285458 - BRE Report P102396-1011B

Refer to Speedline Specification Clause

102 mm. (At Base Track, Excluding Finishes)
Severe - Annexes A-F

42 RwdB, Date Tested or Assessed Against - 70-K-53

Customer: Metsec plc Hepsec Division

BTC 17446A: Page 8 of 10